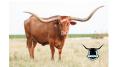

## MF Bruce Wayne

Date of Birth: 06/08/2022 Registration 1: CI345654

Breeder: Pace Cattle Company Owner: Rock Bottom Ranch

This exciting young bull calf is out of the beautiful brindle nearly 80" T2T huge horned female RNL Wilma, who's pedigree speaks for it's self; Cowboy Up Chex, the legendary cow RC Pacific Mermaid who measured over 90" T2T and produced 95" T2T Texas Mermaid who sold for \$200K, LTL Sheza Outside Kat who sold for \$350K, and over 90" T2T Majestic Mermaid. If that is not enough, MF Bruce Wayne is sired by PCC Dark Knight, the 86.5