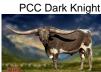

## MF Bruce Wayne

Date of Birth: 06/08/2022 Registration 1: CI345654

Breeder: Pace Cattle Company Owner: Rock Bottom Ranch

This exciting young bull calf is out of the beautiful brindle nearly 80" T2T huge horned female RNL Wilma, who's pedigree speaks for it's self; Cowboy Up Chex, the legendary cow RC Pacific Mermaid who measured over 90" T2T and produced 95" T2T Texas Mermaid who sold for \$200K, LTL Sheza Outside Kat who sold for \$350K, and over 90" T2T Majestic Mermaid. If that is not enough, MF Bruce Wayne is sired by PCC Dark Knight, the 86.5