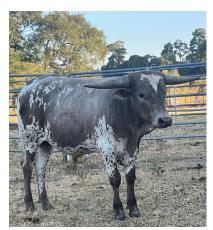

## MF Bruce Wayne

Date of Birth: 06/08/2022 Registration 1: CI345654

Breeder: Pace Cattle Company Owner: Rock Bottom Ranch

This exciting young bull calf is out of the beautiful brindle nearly 80" T2T huge horned female RNL Wilma, who's pedigree speaks for it's self; Cowboy Up Chex, the legendary cow RC Pacific Mermaid who measured over 90" T2T and produced 95" T2T Texas Mermaid who sold for \$200K, LTL Sheza Outside Kat who sold for \$350K, and over 90" T2T Majestic Mermaid. If that is not enough, MF Bruce Wayne is sired by PCC Dark Knight, the 86.5